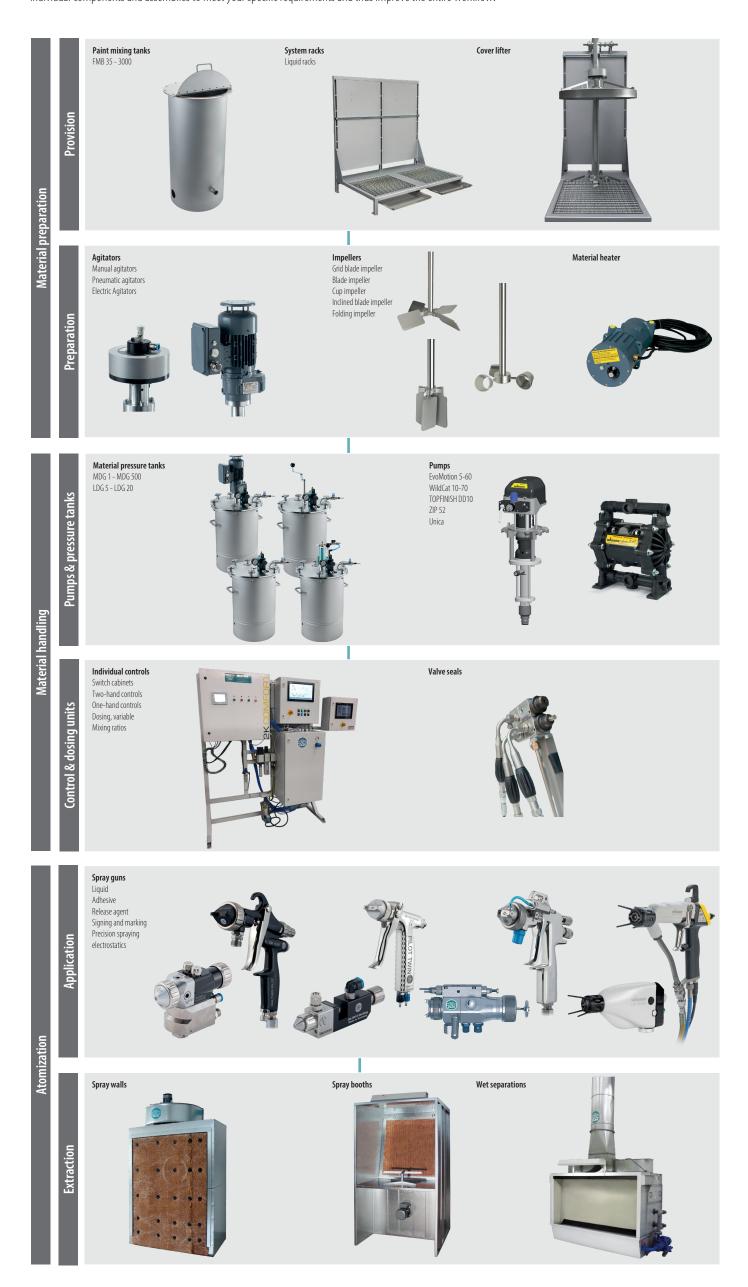

## **Customized Liquid Solutions**

From material preparation, conveying and application to extraction technology, we offer customized system solutions for a smooth material supply in your production process. Our aim is to optimally match the individual components to your application, be it for liquid, highly viscous, explosive or shear-sensitive media such as paints, varnishes, adhesives, release agents, oils, foodstuffs and coatings. With our many years of experience and unique manufacturing expertise, we are able to optimize individual components and assemblies to meet your specific requirements and thus improve the entire workflow.